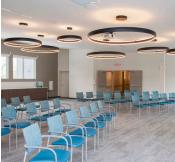

## **BUILDING FEATURES**

The Price team faced a moving target with this project as Oaknoll owners wanted to allow those purchasing their condos the opportunity and freedom to make any changes they wanted to the interior of the space after purchase. Many of these changes came after sheetrock was hung and even after painting was completed. They also went on to later add a car wash in the parking garage, bicycle repair stations, emergency backup generators, a dog walking park, exterior fire pit, restaurant and bar area and programmable lighting controls in the common areas.