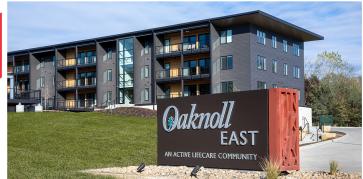

## OAKNOLL EAST IOWA CITY, IA

Commercial: Electrical | (\$1 Million - \$5 Million)

Length of Project: 32 Months

## TYPE OF CONSTRUCTION

The Oaknoll East project was a high-end condominium complex built for ages 55+ in the Iowa City area. The three-building campus included three-story structures, underground parking and customized option plans for tenants.