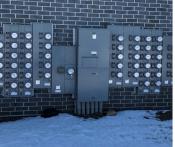

## **BUILDING FEATURES**

The work Shaw completed on this new construction project included the design of the complete electrical and fire alarm systems for the 47-unit apartment building. They furnished and installed three phase 1,200 Amp electrical service meter banks with 125 amp and 150 amp single phase apartment feeders and 400A threephase house panel, electric heat throughout the building, parking lot lighting and utilized Energy Star compliant materials and methods.