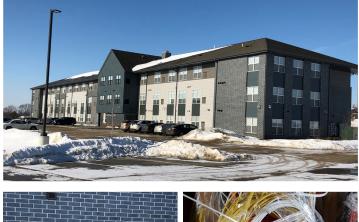

## GREENHILL POINT APARTMENTS

WATERLOO, IA

**Specialty Construction:** 

Green Building/LEED Project (\$500,000 - \$2 Million)

Size of Project: 47 Unit Apartment Building

Length of Project: 11 Months

## TYPE OF CONSTRUCTION

Shaw Electric was awarded a project on a new apartment building in Waterloo, Iowa. The Shaw team was able to save the owner money by reducing labor costs on the project by utilizing prefabrication of the apartment units and building them in house in the prefab shop in Davenport.

## **BUILDING FEATURES**

The work Shaw completed on this new construction project included the design of the complete electrical and fire alarm systems for the 47-unit apartment building. They furnished and installed three phase 1,200 Amp electrical service meter banks with 125 amp and 150 amp single phase apartment feeders and 400A threephase house panel, electric heat throughout the building, parking lot lighting and utilized Energy Star compliant materials and methods.